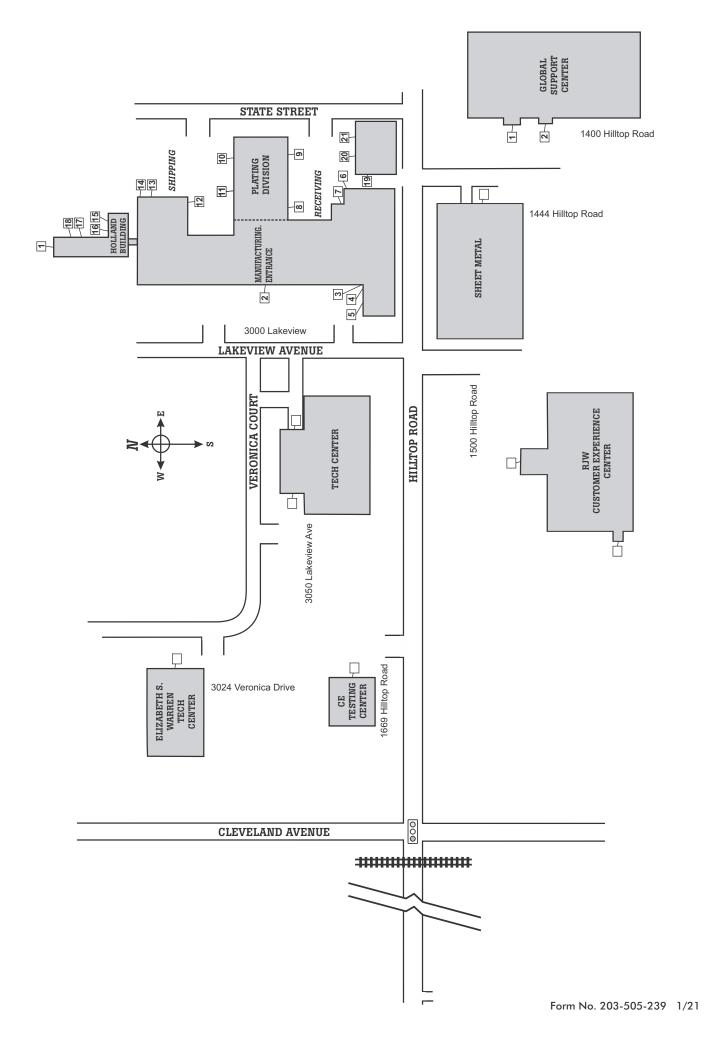

## **LECO Addresses**

Main Administration & Manufacturing Buildings (Mailing Address): 3000 Lakeview Avenue, St. Joseph, MI 49085

Global Support Center: 1400 Hilltop Road, St. Joseph, MI 49085 Customer Experience Center: 1500 Hilltop Road, St. Joseph, MI 49085