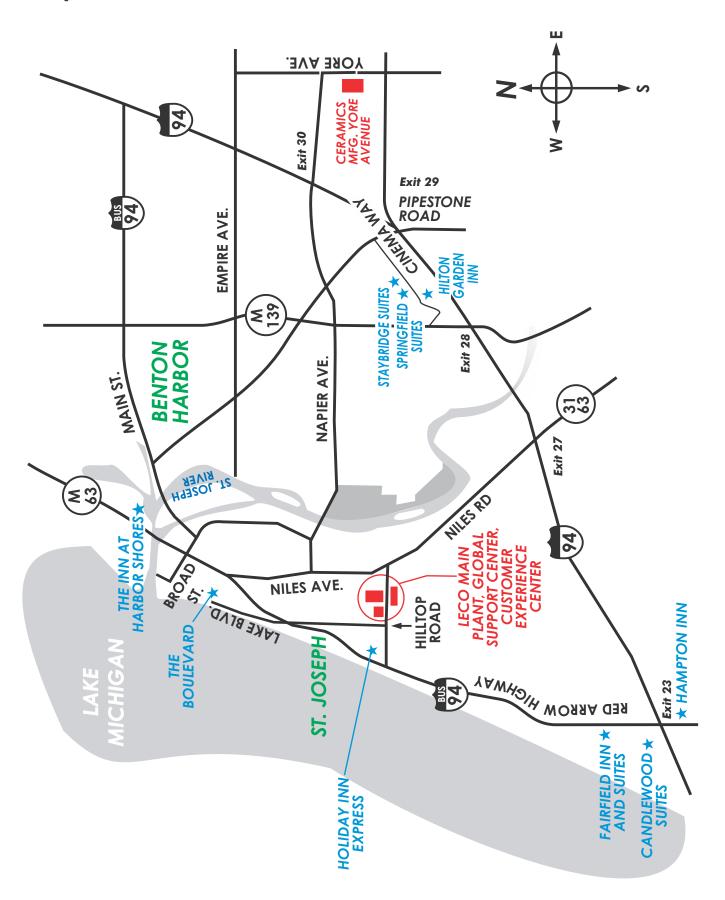

## **Local Directions (MAP B)**

## From Candlewood Suites to LECO

Turn left onto W Marquette Woods Road. At the light, turn left onto Red Arrow Highway going North. Continue on Red Arrow Highway to Hilltop Road (3rd traffic light) and turn right. Go through the traffic light (Hilltop and Cleveland). Turn left onto Lakeview Avenue for main facility.

#### From the Hilton Garden Inn to LECO

Get back on Highway I-94 and follow the map to Exit 27 (Niles Ave./M-63) and then left on Hilltop Road (about 4 miles North of I-94).

## From the Springhill Suites to LECO

Get back on Highway I-94 and follow the map to Exit 27 (Niles Ave./M-63) and then left on Hilltop Road (about 4 miles North of I-94).

#### From the Boulevard Inn to LECO

Take Lake Boulevard to the left (or South) to the traffic light and proceed straight through the intersection. Lake Boulevard becomes Lakeview Avenue. LECO is at the end of Lakeview Avenue, approximately 1-1/2 miles South of the intersection.

## From St. Joseph Holiday Inn Express to LECO

Get back on Red Arrow Highway and take a quick left onto Hilltop Road. Follow Hilltop Road through one traffic light and look for LECO's red brick administrative building on the corner of Hilltop and Lakeview.

## From Hampton Inn to LECO

Turn left onto Red Arrow Highway going North. Take Red Arrow Highway to Hilltop Road (5th traffic light) and turn right. Go through the stoplight on Hilltop/Cleveland and look for LECO's red brick administrative building on the corner of Hilltop and Lakeview.

## From the Staybridge Suites to LECO

Get back on highway I-94 West, follow the map to Exit 27 (Niles Ave./M-63). Follow to Hilltop Road (about 4 miles North of I-94), turn Left.

## From the The Inn at Harbor Shores to LECO

Take Whitwam Dr to W Main St in Benton Harbor (0.5 mi); continue on Main St to Saint Joseph (1.8 mi); slight left onto Lakeview Ave (1.3 mi).

#### From the Fairfield Inn and Suites to LECO

Head east toward Red Arrow Hwy; turn left onto Red Arrow Hwy (0.9 mi); continue onto Lakeshore Dr (2.1 mi); turn right onto Hilltop Rd (0.7 mi); turn left onto Lakeview Ave.