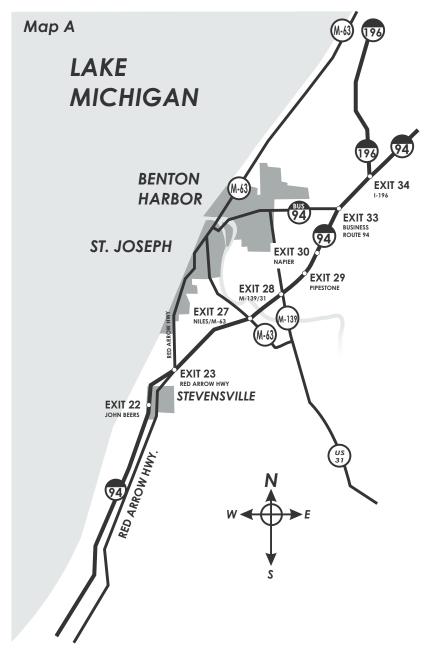

#### **Highway Directions (MAP A)**

#### From I-94 to LECO

Take I-94 to Exit 27 North (Niles Ave./M-63), head North approximately 3 miles. Turn left at Hilltop Road (left turn only; Walgreens is on the corner). Heading West on Hilltop Road, continue through the traffic light.

#### From South Bend Airport to LECO

Upon exiting the airport, head toward Highway 31 (approximately one mile from the airport) by turning right on Lincoln Way W at the traffic circle. At the next traffic circle, take the 2nd exit continuing on Lincoln Way W. Take the ramp onto US-31 North. Continue on US-31 traveling North for 20-30 minutes to the St Joseph/State Hwy 139/Benton Harbor Exit 15B. Take the off-ramp merging onto M-139/Niles Rd. Travel approximately 5 miles and you will come to a four-way traffic light; turn left at the light onto Niles Rd/M-63. Continue on M-63 to Hilltop Road, turn left (left turn only; Walgreens is on the corner). Take Hilltop Road through the traffic light.

#### From I-94 to Candlewood Suites

Take exit 23 North. Head North on Red Arrow Highway. Within a block, turn left at the traffic light onto W Marquette Woods Road (Burger King is on the corner). Candlewood Suites is approximately 0.2 miles located behind Cracker Barrel. {2567 W. Marquette Woods Road; 269-428-4400}

#### From I-94 to Hilton Garden Inn

Take I-94 to Exit 29 (Pipestone Road) and turn left, if coming from the WEST or, right if coming from the EAST. Turn left again at the next traffic light (McDonald's and Applebees restaurant are at this intersection). You're on mall drive, which will turn into Cinema Way at the stop sign; the Hilton Garden Inn will be a short distance down Cinema Way on your left. {1300 Cinema Way; (269) 926-5000}

#### From I-94 to Springhill Suites

Take I-94 to Exit 29 (Pipestone Road) and turn left, if coming from the WEST or, right if coming from the EAST. Turn left again at the next traffic light (McDonald's and Applebees restaurant are at this intersection). You're on mall drive, which will turn into Cinema Way at the stop sign; the Springhill Suites will be a short distance down Cinema Way on your right. {1255 Cinema Way; (269) 338-8300}

#### From I-94 to the Boulevard Inn

Take I-94 to Exit 27 North (Niles Ave./M-63) and then travel approximately 4 miles north on M-63 to St. Joseph. Turn left at the Broad Street intersection (traffic light). Go to the second stop sign, (Lake Boulevard) and turn left. The Boulevard Inn is on the left side. {521 Lake Boulevard; 800-875-6600}

## From I-94 to St. Joseph Holiday Inn Express

Take I-94 to Exit 27 North (Niles Ave./M63), head North approximately 3 miles. Turn left at Hilltop Road (left turn only; Walgreens is on the corner). Continue straight through two traffic lights until you reach the T-intersection of Hilltop and Red Arrow Highway. (You will pass LECO Corporation on Hilltop on your way to the hotel.) Turn right at Red Arrow Highway; Holiday Inn Express is located just past the intersection. {3019 Lakeshore Drive; 269-982-0004}

#### From I-94 to Hampton Inn, St. Joseph

Take I-94 to Exit 23 South. Turn onto Red Arrow Highway, going South. Hampton Inn is next to the Five O'Clock restaurant on the right. {5050 Red Arrow Highway; 269-429-2700}

#### From I-94 to Staybridge Suites

Take I-94 to Exit 29 (Pipestone Road) and turn LEFT if coming from the WEST, or RIGHT if coming from the EAST. Turn left again at the next traffic light (McDonald's and Applebees restaurant are at this intersection). You're on Mall Drive, which will turn into Cinema Way at the stop sign; the Staybridge Suites will be a short distance down Cinema Way on your right. {1275 Cinema Way; (269) 371-0000}

#### From I-94 to the The Inn at Harbor Shores

Take I-94 to Exit 27 North. Head northeast on Red Arrow Hwy (1.8 mi); continue onto Lakeshore Dr (3.7 mi); continue onto Main St (1.2 mi); continue onto M-63 N (207 ft); turn right toward Whitwam Dr (0.2 mi); turn right onto Whitwam Dr (377 ft). {800 Whitwam Dr; (269) 983-1111}

#### From I-94 to the Fairfield Inn and Suites

Take I-94 to Exit 23 Red Arrow Hwy, Stevensville; head north on Red Arrow Hwy (0.4 mi); turn left. {Fairfield Inn & Suites, 4408 Red Arrow Highway, Stevensville (269) 429-1111}